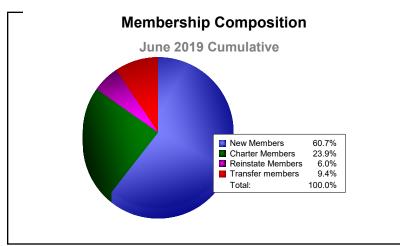

District 26 M5 As of June 2019 Cumulative

| Year      | New<br>Clubs | Dropped<br>Clubs | Gain/<br>Loss<br>Clubs | New<br>Members | Charter<br>Members | Reinstate<br>Members | Transfer<br>Members | Total<br>Member<br>Added | Total<br>Members<br>Dropped | Gain/<br>Loss<br>Members |
|-----------|--------------|------------------|------------------------|----------------|--------------------|----------------------|---------------------|--------------------------|-----------------------------|--------------------------|
| 2014-2015 | 0            | 0                | 0                      | 106            | 3                  | 6                    | 5                   | 120                      | -150                        | -30                      |
| 2015-2016 | 0            | -2               | -2                     | 102            | 5                  | 6                    | 23                  | 136                      | -199                        | -63                      |
| 2016-2017 | 2            | -2               | 0                      | 126            | 69                 | 5                    | 6                   | 206                      | -135                        | 71                       |
| 2017-2018 | 4            | -1               | 3                      | 104            | 109                | 7                    | 7                   | 227                      | -182                        | 45                       |
| 2018-2019 | 1            | -3               | -2                     | 71             | 28                 | 7                    | 11                  | 117                      | -243                        | -126                     |
| Average   | 1            | -2               | 0                      | 102            | 43                 | 6                    | 10                  | 161                      | -182                        | -21                      |