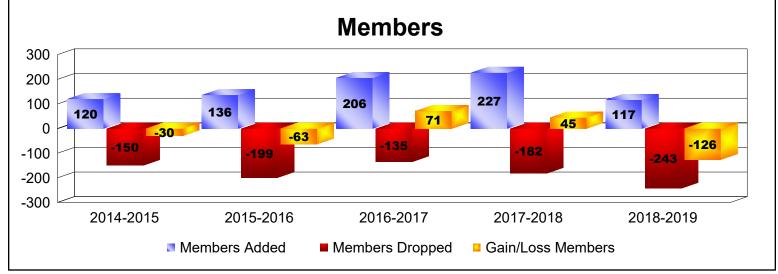

District 26 M5 As of June 2019 Cumulative

| Year      | New<br>Clubs | Dropped<br>Clubs | Gain/<br>Loss<br>Clubs | New<br>Members | Charter<br>Members | Reinstate<br>Members | Transfer<br>Members | Total<br>Member<br>Added | Total<br>Members<br>Dropped | Gain/<br>Loss<br>Members |
|-----------|--------------|------------------|------------------------|----------------|--------------------|----------------------|---------------------|--------------------------|-----------------------------|--------------------------|
| 2014-2015 | 0            | 0                | 0                      | 106            | 3                  | 6                    | 5                   | 120                      | -150                        | -30                      |
| 2015-2016 | 0            | -2               | -2                     | 102            | 5                  | 6                    | 23                  | 136                      | -199                        | -63                      |
| 2016-2017 | 2            | -2               | 0                      | 126            | 69                 | 5                    | 6                   | 206                      | -135                        | 71                       |
| 2017-2018 | 4            | -1               | 3                      | 104            | 109                | 7                    | 7                   | 227                      | -182                        | 45                       |
| 2018-2019 | 1            | -3               | -2                     | 71             | 28                 | 7                    | 11                  | 117                      | -243                        | -126                     |
| Average   | 1            | -2               | 0                      | 102            | 43                 | 6                    | 10                  | 161                      | -182                        | -21                      |