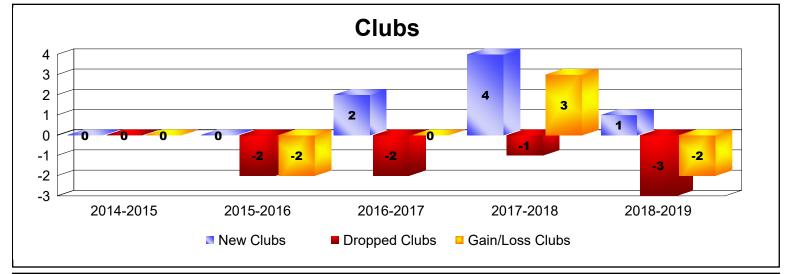

District 26 M5 As of June 2019 Cumulative

| Year      | New<br>Clubs | Dropped<br>Clubs | Gain/<br>Loss<br>Clubs | New<br>Members | Charter<br>Members | Reinstate<br>Members | Transfer<br>Members | Total<br>Member<br>Added | Total<br>Members<br>Dropped | Gain/<br>Loss<br>Members |
|-----------|--------------|------------------|------------------------|----------------|--------------------|----------------------|---------------------|--------------------------|-----------------------------|--------------------------|
| 2014-2015 | 0            | 0                | 0                      | 106            | 3                  | 6                    | 5                   | 120                      | -150                        | -30                      |
| 2015-2016 | 0            | -2               | -2                     | 102            | 5                  | 6                    | 23                  | 136                      | -199                        | -63                      |
| 2016-2017 | 2            | -2               | 0                      | 126            | 69                 | 5                    | 6                   | 206                      | -135                        | 71                       |
| 2017-2018 | 4            | -1               | 3                      | 104            | 109                | 7                    | 7                   | 227                      | -182                        | 45                       |
| 2018-2019 | 1            | -3               | -2                     | 71             | 28                 | 7                    | 11                  | 117                      | -243                        | -126                     |
| Average   | 1            | -2               | 0                      | 102            | 43                 | 6                    | 10                  | 161                      | -182                        | -21                      |